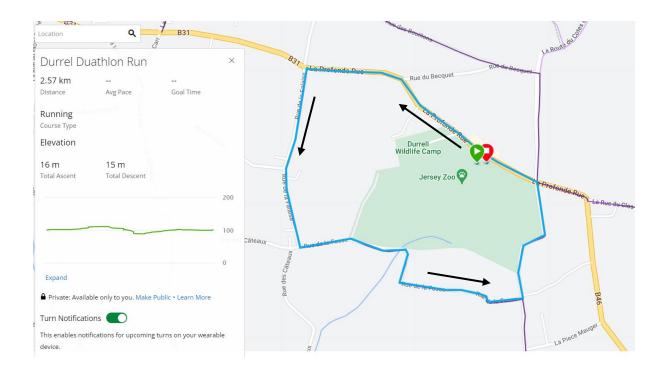

#### Run 1 – 5.0km (2 laps Sprint) or 2.5km (1 lap Super sprint)

https://connect.garmin.com/modern/course/54456312

## Run 2 – 2.5km (1 laps Sprint) and 2.5km (1 lap Super sprint)

https://connect.garmin.com/modern/course/54456312