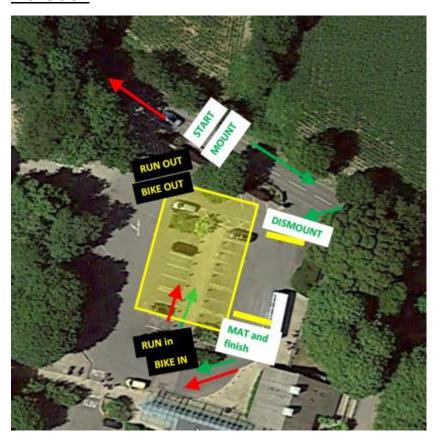

Super sprint run 1 – As above – 1 lap

**Sprint Bike** – Mount on road and head right from Zoo. Down to Maufant and turn left, quick right and left at Royal pub in St Martin, left at top of Route re Rozel to St Martins Arsenal – 3 laps, then turn right at the Arsenal back to Durrell. (Quite a hectic marshal point!)

Super sprint bike - As above - 2 laps

**Sprint run 2** – As Run 1, but 1 lap.

Super sprint run 2 – As Run 1.

#### Run 1 – 5.0km (2 laps Sprint) or 2.5km (1 lap Super sprint)

https://connect.garmin.com/modern/course/54456312



### Bike - 21km (3 laps Sprint) or 14km(2 lap Super sprint)

https://connect.garmin.com/modern/course/54456819



## Run 2 – 2.5km (1 laps Sprint) and 2.5km (1 lap Super sprint)

https://connect.garmin.com/modern/course/54456312



# **Transition**