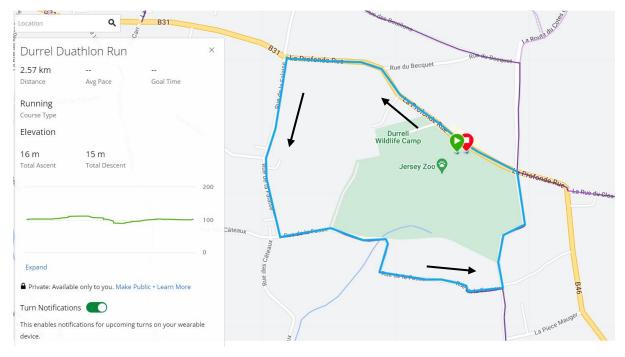

#### Run 1 – 5.0km (2 laps Sprint) or 2.5km (1 lap Super sprint)

https://connect.garmin.com/modern/course/54456312

## Run 2 – 2.5km (1 laps Sprint) and 2.5km (1 lap Super sprint)

https://connect.garmin.com/modern/course/54456312