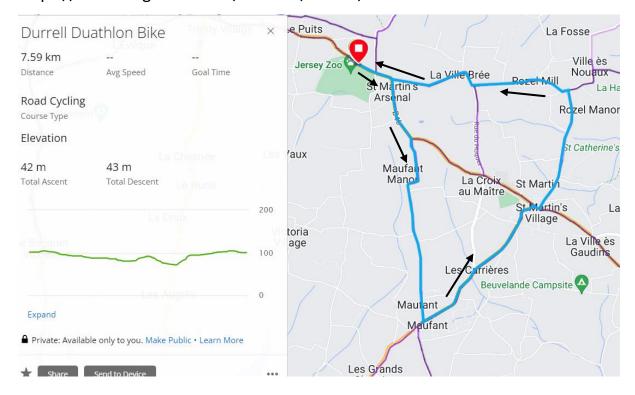

### Bike - 21km (3 laps Sprint) or 14km(2 lap Super sprint)

https://connect.garmin.com/modern/course/54456819